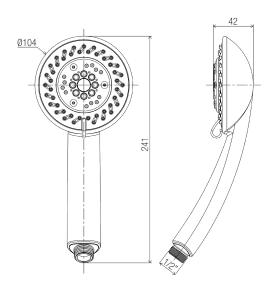

# **PRODUCT INFORMATION**

#### **DIMENSIONS**



## INDICATIVE IMAGE



## **BREEZE HANDPIECE**

#### **Product Code - Finish**

• HP 037 C - Chrome

#### **Features**

- · ABS arched multi-function shower
- · Soft, pulsating and bubble spray functions
- · Rub-clean spray diffuser
- · Chrome plated finish







### **Compliance**

- Watermark AS/NZS 3662 WMKT 21147
- 3 Star 9 L/min as per WELS licence number 0046
- To achieve the WELS 3 Star rating, this product must be installed with a Con-Serv wall outlet component

### Warranty

See Con-Serv warranty policy for full details.

17 Glentanna Street, Kedron · Qld. 4031 Australia

Phone: +61 (0)7 3630 5744 · Fax: +61 (0)7 3630 5755 · Email: mail@con-serv.com.au · www.con-serv.com.au