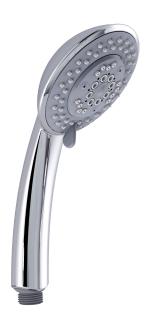

## INDICATIVE IMAGE

## **BREEZE HANDPIECE**

#### **Features**

- · ABS arched multi-function shower
- · Soft, pulsating and bubble spray functions
- · Rub-clean spray diffuser
- · Chrome plated finish